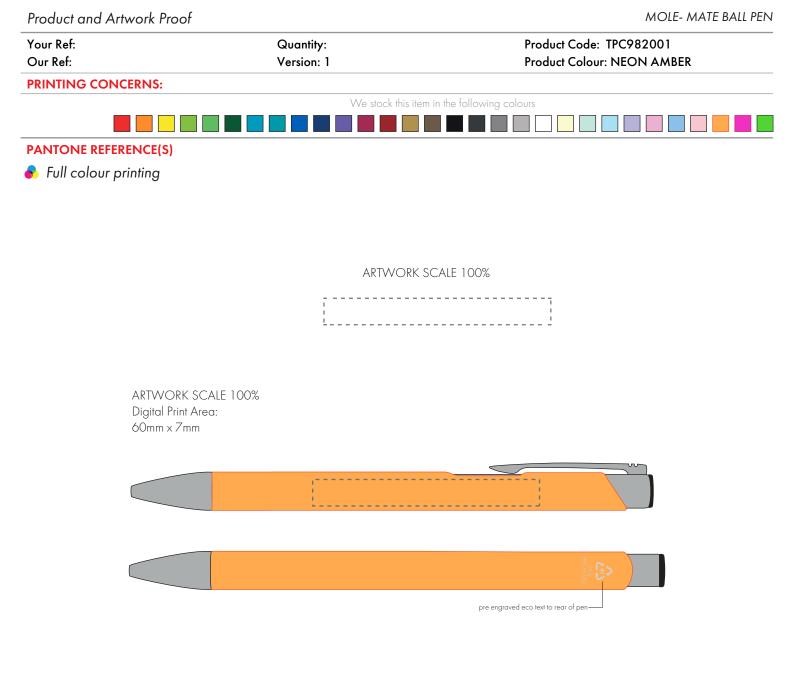

| The dashed line is | to demonstrate r | print area and | will not appear | on vour printed item |
|--------------------|------------------|----------------|-----------------|----------------------|